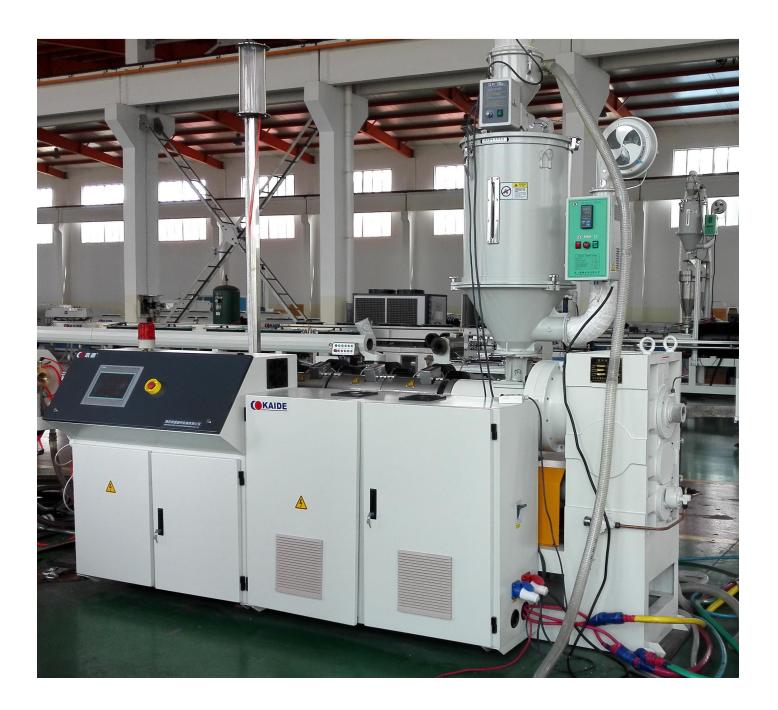

### 1. Extruder for PERT+PPR Pipe

The screw and barrel are suitable for PERT and PPR raw materials.