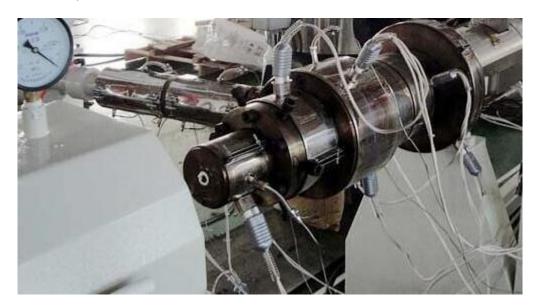

min PERT+20m/min PPR Pipe Production Line

----KAIDE manufactured for Chinese Client

PERT Pipe Size:16mm-32mm, PPR Pipe Size:20mm-63mm



Line Running Video: https://youtu.be/NCBV4BwF8os

Contact:Sally Zhou

Email:markeone@kai-de.com



### 1. Extruder for PERT+PPR Pipe



The screw and barrel are suitable for PERT and PPR raw materials.



### 2. PERT Pipe Die Head







## 3. Vacuum Calibration Tank



## 4. Water Cooling Tanks





#### 5. Haul-off Machine



### 6. Combined Cutting Machine

(Flying knife cutting for 16-32mm, dustless cutting for 40-63mm)





## 7. PERT Pipe Coiling Machine



(Siemens PLC on the Coiler)





## 8. Siemens PLC Control System of the Whole Line(Installed on Extruder)



### 9. Added Pipe Stacker for PPR pipe





## 10. Added PPR Pipe Die Head moulds



## 11. Added Marking Line Extruder for PPR