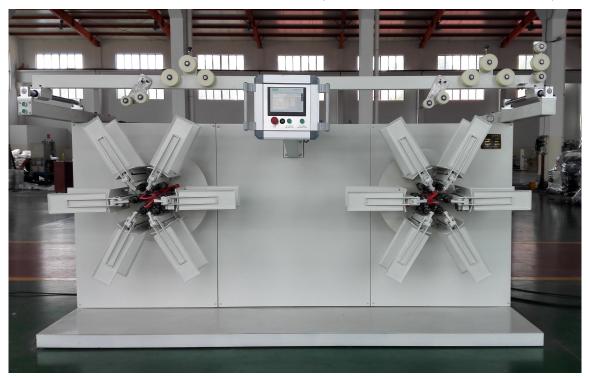

## 35m/min PERT+20m/min PPR Pipe Production Line

----KAIDE manufactured for Chinese Client

PERT Pipe Size:16mm-32mm, PPR Pipe Size:20mm-63mm



Line Running Video: https://youtu.be/NCBV4BwF8os

Contact:Sally Zhou

Email:markeone@kai-de.com



### 1. Extruder for PERT+PPR Pipe



The screw and barrel are suitable for PERT and PPR raw materials.



### 2. PERT Pipe Die Head







## 3. Vacuum Calibration Tank



## 4. Water Cooling Tanks





#### 5. Haul-off Machine



### 6. Combined Cutting Machine

(Flying knife cutting for 16-32mm, dustless cutting for 40-63mm)





## 7. PERT Pipe Coiling Machine



(Siemens PLC on the Coiler)





## 8. Siemens PLC Control System of the Whole Line(Installed on Extruder)



### 9. Added Pipe Stacker for PPR pipe





## 10. Added PPR Pipe Die Head moulds



## 11. Added Marking Line Extruder for PPR