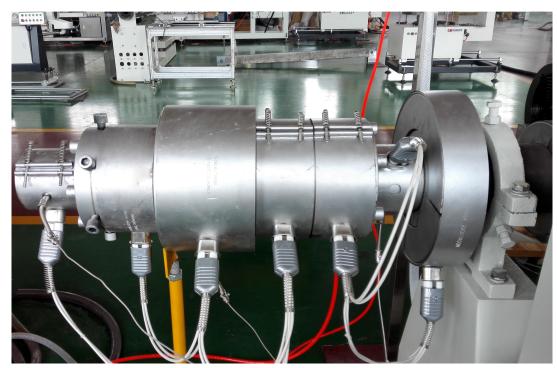

## 35m/min PERT+20m/min PPR Pipe Production Line

----KAIDE manufactured for Chinese Client

PERT Pipe Size:16mm-32mm, PPR Pipe Size:20mm-63mm



Line Running Video: https://youtu.be/NCBV4BwF8os

Contact:Sally Zhou

Email:markeone@kai-de.com



### 1. Extruder for PERT+PPR Pipe



The screw and barrel are suitable for PERT and PPR raw materials.



### 2. PERT Pipe Die Head







## 3. Vacuum Calibration Tank



## 4. Water Cooling Tanks





#### 5. Haul-off Machine



### 6. Combined Cutting Machine

(Flying knife cutting for 16-32mm, dustless cutting for 40-63mm)





## 7. PERT Pipe Coiling Machine



(Siemens PLC on the Coiler)





## 8. Siemens PLC Control System of the Whole Line(Installed on Extruder)



### 9. Added Pipe Stacker for PPR pipe





## 10. Added PPR Pipe Die Head moulds



## 11. Added Marking Line Extruder for PPR