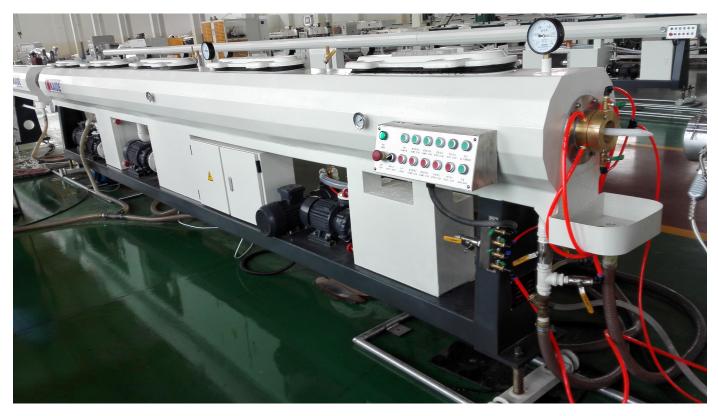

### 1. Extruder for PERT+PPR Pipe

The screw and barrel are suitable for PERT and PPR raw materials.