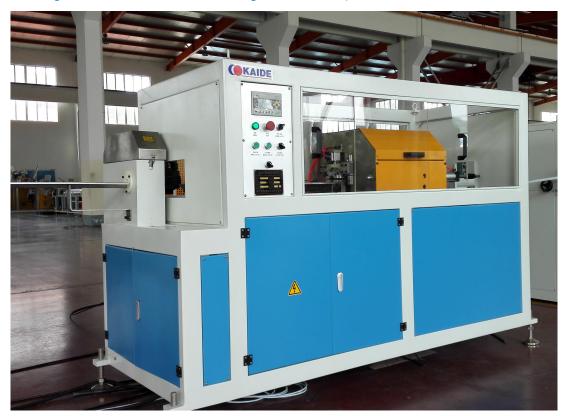

### 6. Combined Cutting Machine

(Flying knife cutting for 16-32mm, dustless cutting for 40-63mm)