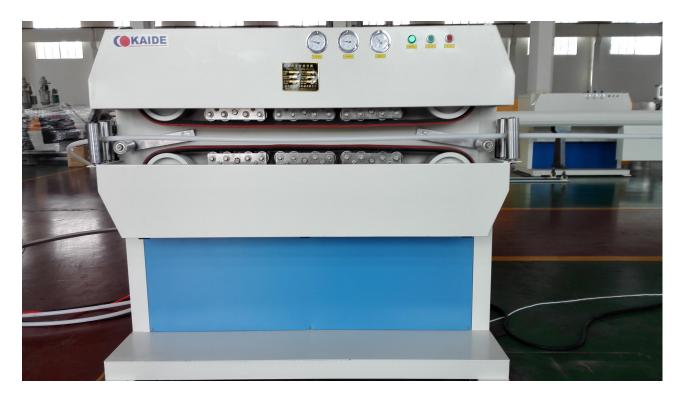

## 35m/min PERT+20m/min PPR Pipe Production Line

----KAIDE manufactured for Chinese Client

PERT Pipe Size:16mm-32mm, PPR Pipe Size:20mm-63mm



Line Running Video: https://youtu.be/NCBV4BwF8os

Contact:Sally Zhou

Email:markeone@kai-de.com



### 1. Extruder for PERT+PPR Pipe



The screw and barrel are suitable for PERT and PPR raw materials.



### 2. PERT Pipe Die Head







## 3. Vacuum Calibration Tank



## 4. Water Cooling Tanks





#### 5. Haul-off Machine



### 6. Combined Cutting Machine

(Flying knife cutting for 16-32mm, dustless cutting for 40-63mm)





## 7. PERT Pipe Coiling Machine



(Siemens PLC on the Coiler)





## 8. Siemens PLC Control System of the Whole Line(Installed on Extruder)



### 9. Added Pipe Stacker for PPR pipe





## 10. Added PPR Pipe Die Head moulds



## 11. Added Marking Line Extruder for PPR