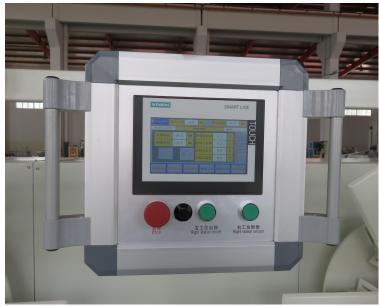

## 35m/min PERT+20m/min PPR Pipe Production Line

----KAIDE manufactured for Chinese Client

PERT Pipe Size:16mm-32mm, PPR Pipe Size:20mm-63mm



Line Running Video: https://youtu.be/NCBV4BwF8os

Contact:Sally Zhou

Email:markeone@kai-de.com



### 1. Extruder for PERT+PPR Pipe



The screw and barrel are suitable for PERT and PPR raw materials.



### 2. PERT Pipe Die Head







## 3. Vacuum Calibration Tank



## 4. Water Cooling Tanks





#### 5. Haul-off Machine



### 6. Combined Cutting Machine

(Flying knife cutting for 16-32mm, dustless cutting for 40-63mm)





## 7. PERT Pipe Coiling Machine



(Siemens PLC on the Coiler)





## 8. Siemens PLC Control System of the Whole Line(Installed on Extruder)



### 9. Added Pipe Stacker for PPR pipe





## 10. Added PPR Pipe Die Head moulds



## 11. Added Marking Line Extruder for PPR