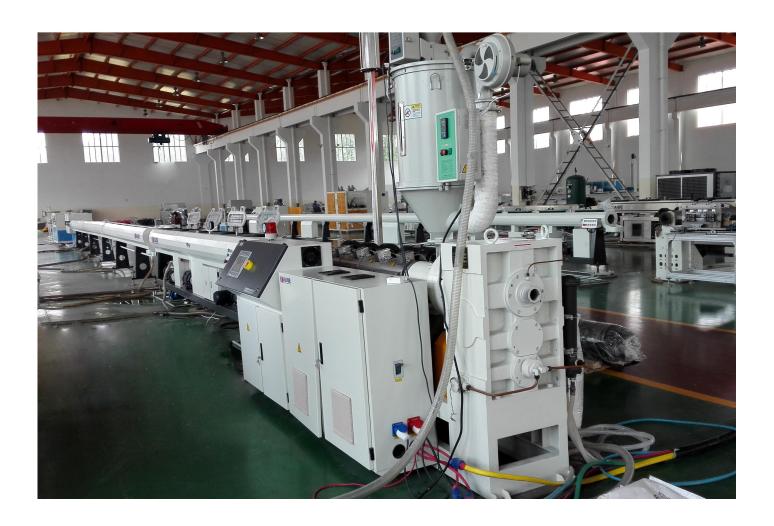

### 1. Extruder for PERT+PPR Pipe

The screw and barrel are suitable for PERT and PPR raw materials.