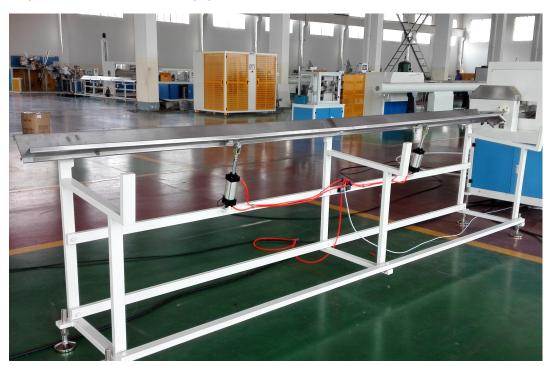

## 35m/min PERT+20m/min PPR Pipe Production Line

----KAIDE manufactured for Chinese Client

PERT Pipe Size:16mm-32mm, PPR Pipe Size:20mm-63mm



Line Running Video: https://youtu.be/NCBV4BwF8os

Contact:Sally Zhou

Email:markeone@kai-de.com



### 1. Extruder for PERT+PPR Pipe



The screw and barrel are suitable for PERT and PPR raw materials.



### 2. PERT Pipe Die Head







## 3. Vacuum Calibration Tank



## 4. Water Cooling Tanks





#### 5. Haul-off Machine



### 6. Combined Cutting Machine

(Flying knife cutting for 16-32mm, dustless cutting for 40-63mm)





## 7. PERT Pipe Coiling Machine



(Siemens PLC on the Coiler)





## 8. Siemens PLC Control System of the Whole Line(Installed on Extruder)



### 9. Added Pipe Stacker for PPR pipe





## 10. Added PPR Pipe Die Head moulds



## 11. Added Marking Line Extruder for PPR