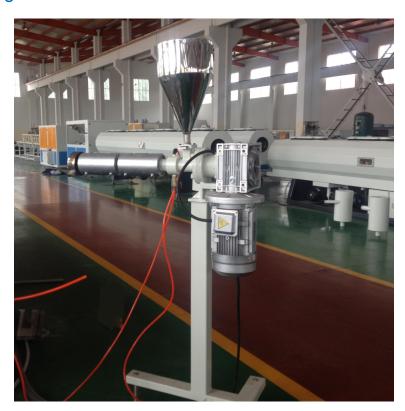

-KAIDE manufactured for Chinese Client

PERT Pipe Size:16mm-32mm, PPR Pipe Size:20mm-63mm



Line Running Video: https://youtu.be/NCBV4BwF8os

Contact:Sally Zhou

Email:markeone@kai-de.com



### 1. Extruder for PERT+PPR Pipe



The screw and barrel are suitable for PERT and PPR raw materials.



### 2. PERT Pipe Die Head







## 3. Vacuum Calibration Tank



## 4. Water Cooling Tanks





#### 5. Haul-off Machine



### 6. Combined Cutting Machine

(Flying knife cutting for 16-32mm, dustless cutting for 40-63mm)





## 7. PERT Pipe Coiling Machine



(Siemens PLC on the Coiler)





## 8. Siemens PLC Control System of the Whole Line(Installed on Extruder)



### 9. Added Pipe Stacker for PPR pipe





## 10. Added PPR Pipe Die Head moulds



## 11. Added Marking Line Extruder for PPR