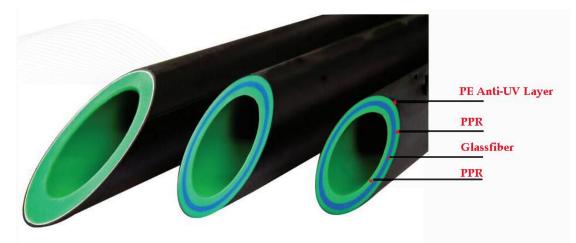

## • PE Anti-UV Layer Extruder

PE Layer thickness about 0.6mm-0.8mm, this PE Anti-UV layer extruder is specially designed for PE raw materials extruded.

## Manufactured Pipe

<sup>©</sup> The three layers glassiber ppr pipe machinery adopts original imported new generation PLC control system.

<sup>©</sup> Multi-point closed-loop control system, which ensure the high speed synchronous control and reliable operating of the whole production line.