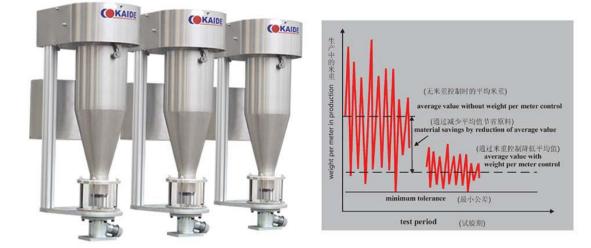

## • Gravimeter System

High precise Gravimeter control system of is applied in this glassfiber PPR pipe production line.

<sup>©</sup> It is used for measuring & calculating and precise control of pipe weight per meter and its extrusion output, to realize the constancy of pipe weight.

<sup>©</sup> The application of this system can shorten the start-up time, improve the produced pipe quality, and save raw material.

• Co-extrusion die head

<sup>©</sup> Patented specially designed adjustable co-extrusion die head, can ensure even thickness of three layers,