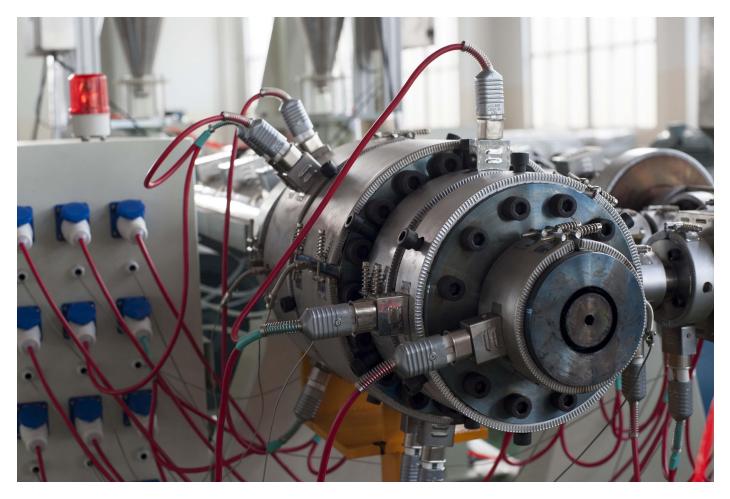

<sup>©</sup> The application of this system can shorten the start-up time, improve the produced pipe quality, and save raw material.

• Co-extrusion die head

<sup>©</sup> Patented specially designed adjustable co-extrusion die head, can ensure even thickness of three layers,

<sup>©</sup>Each layer thickness can be adjusted freely; no need to adjust the extruder's rotating speed.

• Haul-off machine

<sup>©</sup> The haul-off machine adopts structure of high speed multi-group roller clamping type.