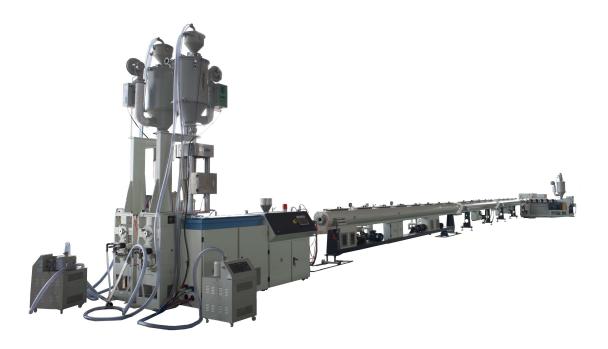

## 4 Layers Glassfiber PPR (PE Anti-UV )Pipe Production Line

The glassfiber ppr pipe making machine adopts the specialized high efficient wear-resistant extruderfor glass fiber reinforced plastic material, which ensures high speed extrusion and guarantee the long service life of extruder.

| Line Model | Screw Diameter | L/D        | Production Scope | Production Speed | Nominal Power |
|------------|----------------|------------|------------------|------------------|---------------|
| SJ-60      | Ф60/65/65mm    | 36/3/333:1 | ф20-63(110)mm    | 20m/min          | 165KW         |
| SJ-65      | ф65/65/65mm    | 33/33/33:1 | ф20-63(110)mm    | 15m/min          | 119KW         |