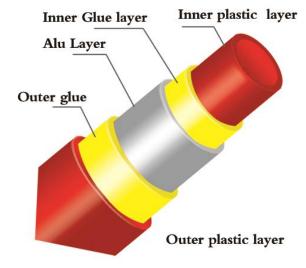

#### • High Efficient Extruder

© This high efficient extruder of this Al-plastic composite pipe line is specially independently designed by KAIDE company.

O Consists of:

Inner Plastic Layer Extruder, Inner Glue Layer Extuer, Outer Plastic Layer Extruder, Outer Glue Layer Extruder

#### • Ultrasonic overlap welder

© The Aluminum pipe is formed by ultrasonic overlapped welding. It uses high quality and well-known brand welder, with even welding seam and good quality.