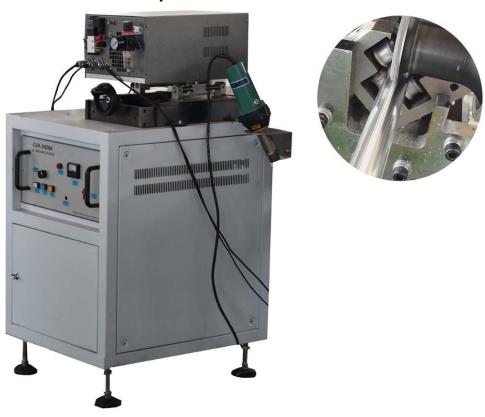

#### • Ultrasonic overlap welder

© The Aluminum pipe is formed by ultrasonic overlapped welding. It uses high quality and well-known brand welder, with even welding seam and good quality.