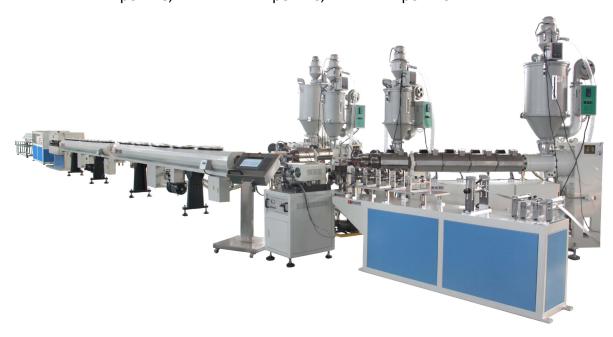

### **Ultrasonic Overlap Welding AL-Plastic Composite Pipe Line**

The Al-Plastics Overlapped Welding machine including below lines: PEX-AL-PEX Pipe Line, PERT-AL-PERT Pipe Line, PPR-AL-PPR Pipe Line, PE-AL-PE Pipe Line.

| Line Model | Extruder Model | L/D        | Production Scope | Production<br>Speed | Nominal Power |
|------------|----------------|------------|------------------|---------------------|---------------|
| SJ-45      | SJ-45/45/30    | 30/25/25:1 | Ф16-32mm         | 12m/min             | 93KW          |
| SJ-65      | SJ- 65/65/30   | 33/33/25:1 | Ф16-63mm         | 12m/min             | 154KW         |

#### • High Efficient Extruder

© This high efficient extruder of this Al-plastic composite pipe line is specially independently designed by KAIDE company.

O Consists of:

Inner Plastic Layer Extruder, Inner Glue Layer Extuer, Outer Plastic Layer Extruder, Outer Glue Layer Extruder