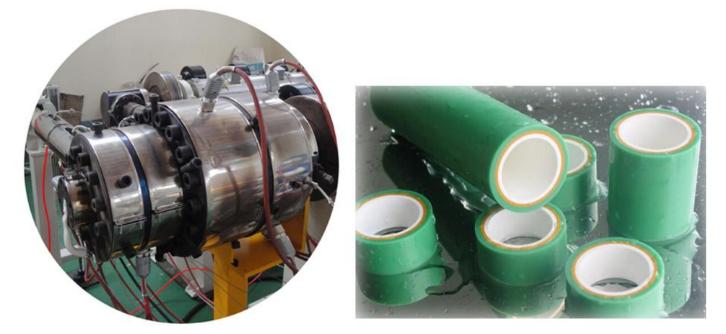

## • Co-extrusion die head

◎ Patented specially designed adjustable co-extrusion die head, can ensure even thickness of three layers,

© Each layer thicknesscan be adjusted freely; no need to adjust the extruder's rotating speed.

## • Manufactured Pipe

© The three layers glassiber ppr pipe machinery adopts original imported new generation PLC control system.

◎ Multi-point closed-loop control system, which ensure the high speed synchronous control and reliable operating of the whole production line.