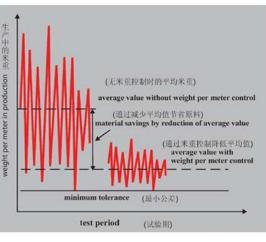

### Gravimeter System

High precise Gravimeter control system of is applied in this glassfiber PPR pipe production line. © It is used for measuring & calculating and precise control of pipe weight per meter and its extrusion output, to realize the constancy of pipe weight.

◎ The application of this system can shorten the start-up time, improve the produced pipe quality, and save raw material.