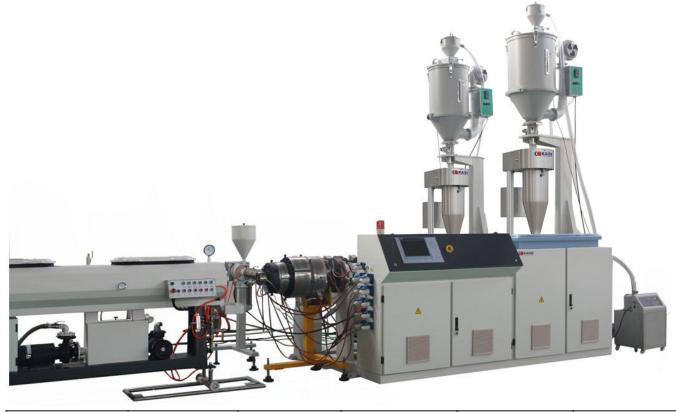

# **High Speed Glassfiber PPR Pipe Production Line**

The glassfiber ppr pipe making machine adopts the specialized high efficient wear-resistant extruder for glass fiber reinforced plastic material, which ensures high speed extrusion and guarantee the long service life of extruder.

| Line Model | Screw Diameter | L/D     | Production Scope | Production Speed | Nominal Power |
|------------|----------------|---------|------------------|------------------|---------------|
| SJ-75      | ф60/65mm       | 36/33:1 | ф20-63mm         | 30m/min          | 258KW         |
| SJ-60      | Ф60/65mm       | 36/33:1 | ф20-63mm         | 20m/min          | 165KW         |
| SJ-65      | ф65/45mm       | 33:1    | ф20-63mm         | 15m/min          | 119KW         |